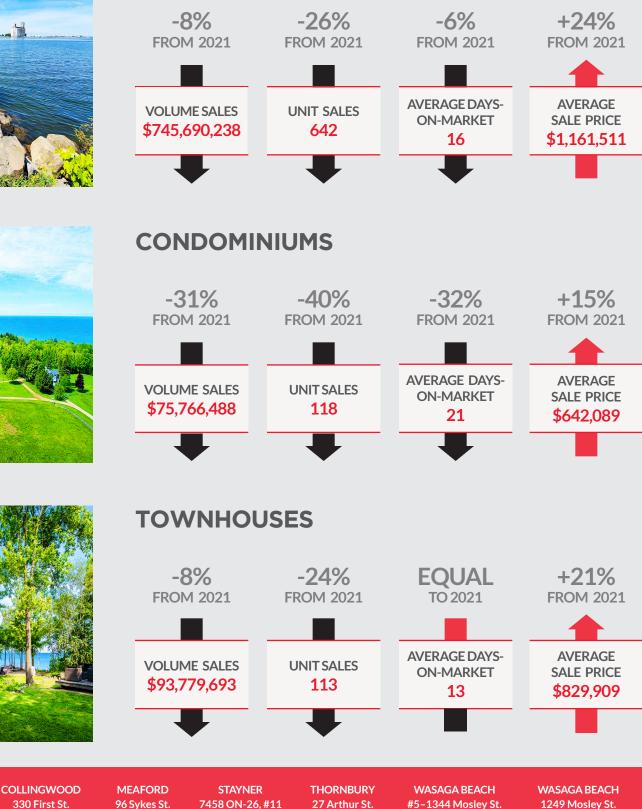

2022 TOTAL SALES BY TYPE

## SINGLE-FAMILY HOMES

ROYAL LEPAGE

LOCATIONS NORTH

519-599-2136

705-617-9969

705-429-4800

CREEMORE

154 Mill St.