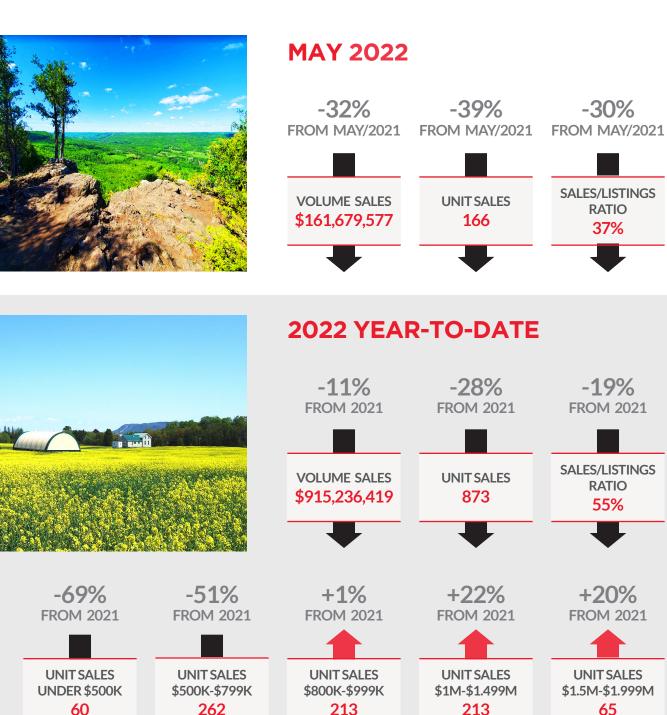

## SOUTHERN GEORGIAN BAY REAL ESTATE MARKET SNAPSHOT: MAY 2022

NOTE: All MLS® sales data in this report comes from the Southern Georgian Bay Association Of REALTORS® and refers specifically to residential sales as of June 2, 2022. While deemed to be reliable, Royal LePage Locations North assumes no responsibility for errors and omissions.